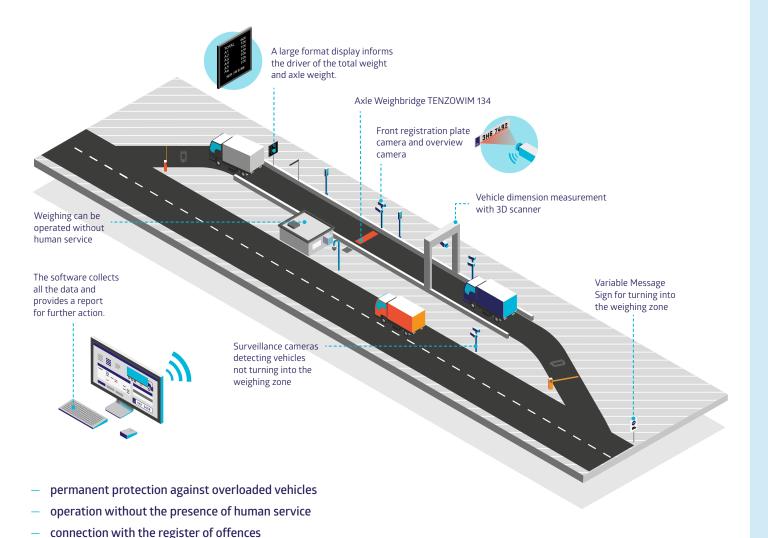

In which countries do our systems work?

- Cutting-edge WIM Solution
- ✓ Innovative Design
- Significant Savings for State Administration
- Permanent prevention and protection against overloaded vehicles means better protection of the transport infrastructure and significant savings for the state
- Precise weighing station of the new generation without an operator with automatic weighing in 24/7 mode and sending data to the register of offenses
- Two-stage weighing with the minimization of irrelevant results

## Unattended Weighing Station with high accuracy in accordance with OIML R 134

the minor offense fee can be paid via card on site

24/7 Unattended

weighing