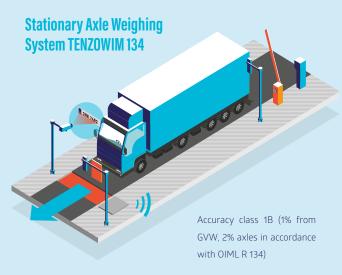

## Unattended Weighing Station with high accuracy in accordance with OIML R 134

the minor offense fee can be paid via card on site

24/7 Unattended

weighing

## **Axle Weighing Systems for Low Speed WIM**

WIM mode available